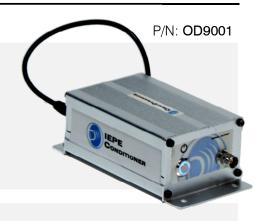

#### **GENERAL FEATURES**

- External 9V battery or external DC power supply
- ICP and IEPE sensors conditioner
- Wide frequency bandwidth
- Operating led indicator

## PHYSICAL CHARACTERISTICS

• Dimensions:  $73mm(W) \times 47.5mm(H) \times 113.5mm(L)$ 

weight: 270 gmMounting: Exist

• Electrical connection : BNC plugs for both input and output