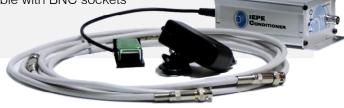

## Supplied With

• Input cable: 2 meter coaxial cable with BNC sockets

• Output cable: 2 meter coaxial cable with BNC sockets

• Power supply cable

9V battery

Website: www.omni-dynamics.com E-mail: info@omni-dynamics.com Mobile: +2 0121 217 4621